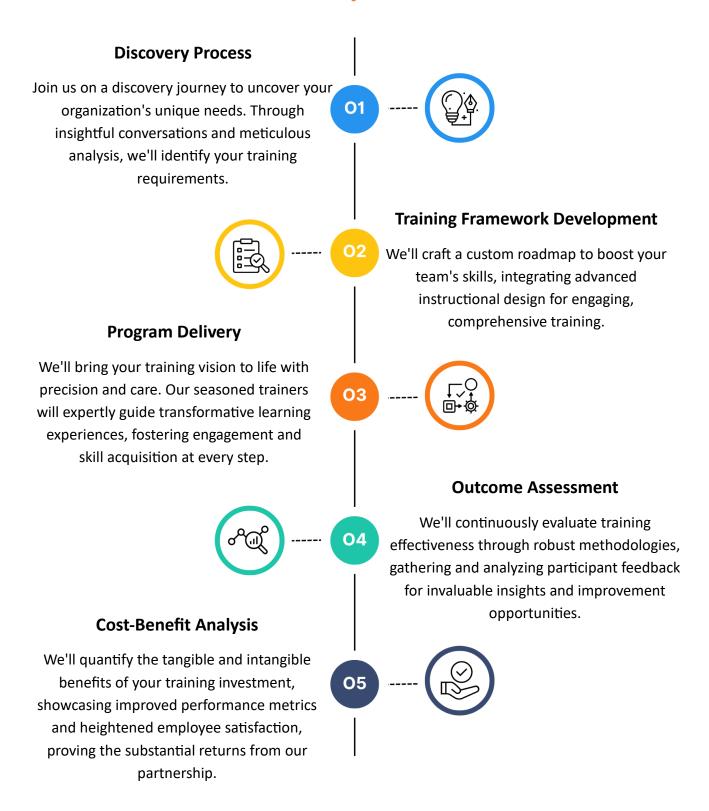

Mastering Microsoft Fabric: Unified Data and Analytics Platform course by Indus Tech Services, dive deep into building a modern, end-to-end data solution. Learn how to integrate data engineering, real-time analytics, data science, and business intelligence—all through a single powerful platform. From managing OneLake to creating seamless data pipelines and insightful Power BI reports, gain the skills to design and implement scalable, secure, and intelligent data architectures.

## **Prerequisites**

Basic knowledge of cloud computing concepts, data platforms, and familiarity with Microsoft Azure or Power BI is recommended but not mandatory.



# **Course Level**

• Beginner

# **Course Duration**

• 1 Day – 8 Hours



# Creating Tailor - Made Training Programs to Meet Your Specific Goals





## **Course Outline**

#### **Mastering Microsoft Fabric: Unified Data and Analytics Platform**

Microsoft Fabric is transforming the way organizations manage, integrate, and analyze data. This course provides a comprehensive, hands-on journey into Microsoft Fabric's unified ecosystem, designed to modernize your entire data lifecycle.

Throughout this course, you will explore key concepts like data ingestion, transformation, real-time analytics, and business intelligence — all built around a shared data foundation with OneLake. You'll learn how to design a Lakehouse architecture, create automated data pipelines, leverage machine learning models, and deliver impactful Power BI insights, all while maintaining enterprise-grade security and governance.

#### Module 1: Explore end-to-end an