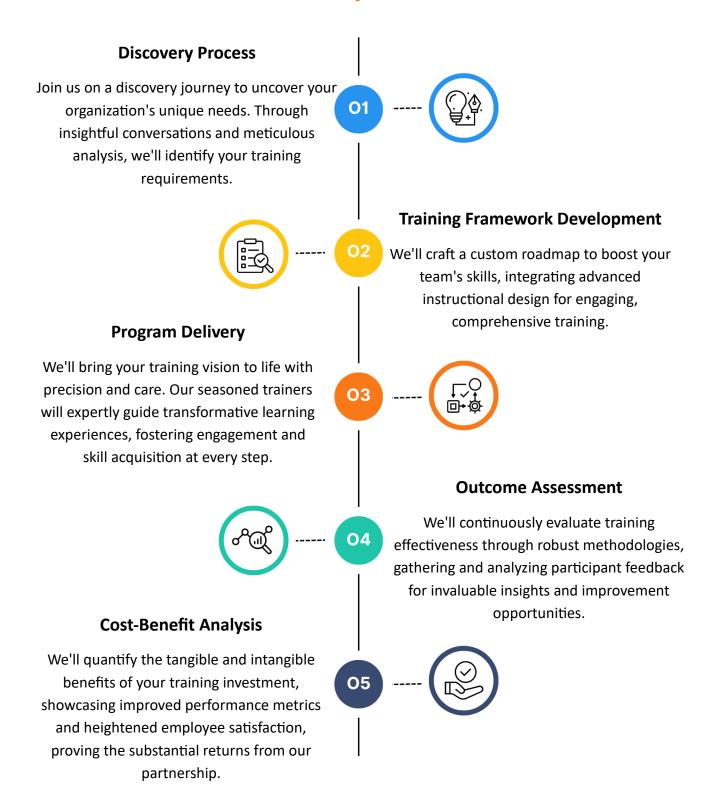

ws Gen2, T-SQL, and the SQL Analytics Endpoint-to ingest, transform, and analyze data efficiently. The course covers key aspects such as performance optimization, data governance, and security using Microsoft Purview, making it ideal for data engineers, BI professionals, and anyone looking to modernize their data warehousing approach in a unified analytics environment.



### **Prerequisites**

#### Before attending this course, participants should have:

- A basic understanding of database concepts and T-SQL
- Familiarity with data warehousing principles
- Prior experience with Microsoft Azure or Power BI is beneficial but not mandatory

### **Course Level**

• Beginner

### **Course Duration**

• 1 Day – 8 Hours



## Creating Tailor - Made Training Programs to Meet Your Specific Goals





### **Course Outline**

Unlock the power of modern data warehousing with Microsoft Fabric, a unified analytics platform designed for the era of AI and cloud-scale analytics. This comprehensive 2-day instructor-led course equips data professionals with the skills to design, implement, and manage data warehouses using Microsoft Fabric's Lakehouse and Warehouse capabilities.

Through hands-on labs and real-world scenarios, participants will learn how to ingest, transform, and serve data efficiently using Fabric's integrated tools like Data Factory, Dataflows Gen2, and SQL Analytics Endpoint. The course also emphasizes best practices for data governance, performance tuning, and scalability in cloud environments.

#### Module 1: Explore end-to-end analytics with Microsoft Fabric

- Lesson: