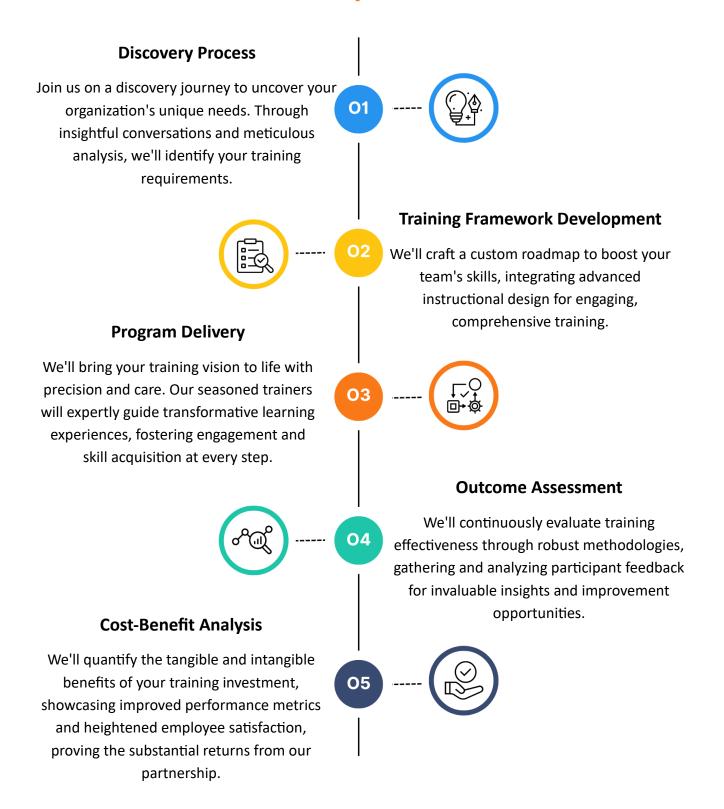

ing enterprisescale data analytics solutions using Microsoft Fabric. Students will learn how to use Fabric dataflows, pipelines, and notebooks to develop analytics assets such as semantic models, data warehouses, and lakehouses. This course is designed for experienced data professionals skilled at data preparation, modeling, analysis, and visualization, such as the PL-300: Power BI Data Analyst certification.

### **Prerequisites**

- Familiarity with data analysis and reporting tools •
- Basic understanding of Microsoft Power BI
- Experience with data modeling concepts
- Knowledge of SQL and cloud computing fundamentals is helpful •



### **Course Level**

• Advanced

### **Course Duration**

• 4 Days – 32 Hours



## Creating Tailor - Made Training Programs to Meet Your Specific Goals





### **Course Outline**

The **DP-600T00**: **Microsoft Fabric Analytics Engineer** course is designed for professionals who want to build expertise in designing, developing, and deploying endto-end analytics solutions using **Microsoft Fabric**, an all-in-one analytics platform. The course equips learners with the knowledge and skills to work across data engineering, data science, and business intelligence roles, using Microsoft Fabric's integrated services such as Data Factory, Synapse Data Engineering, Data Science, Real-Time **Analytics, Power BI, and Data Activator**.

This training prepares candidates for the **Microsoft Certified: Fabric Analytics Engineer Associate** certification.

#### Module 1: Explore end-to-end analytics with Microsoft Fabric

- Lesson: Describe end-to-end